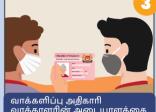

#### பதிவு

#### மின்னிலக்க அடையாள அட்டை அல்லது செல்லுபடியாகும் கடப்பிதழ், அதனுடன் வாக்கு அட்டையைத் தேர்தல் அதீகாரியிடம் ஒப்படைக்கிறார்.