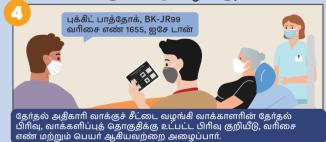

் வாக்கு அட்டை இல்லையென்றால் அவரால் வாக்களிக்க முடியுமா?

வாக்காளரிடம் வாக்கு அட்டை இல்லையென்றால், தேர்தல் அதிகாரியை அணுகி உதவி கோரலாம்.

தாதிமை இல்லங்களில் நடக்கவிருக்கும் 2023 அதிபர் தேர்தலுக்கான வாக்களிப்பு

தேர்தல் துறை தேர்ந்தெடுக்கப்பட்ட தாதிமை இல்லங்களில் வசிக்கும் வாக்காளர்கள் வாக்களிப்பதற்கு, சிறப்பு வாக்களிப்பு நிலையங்களை அமைக்கும். இது அவர்கள் வாக்களிப்பதற்கான வசதியை மேம்படுத்துகிறது.















## தாதிமை இல்லத்திலுள்ள சிறப்பு வாக்களிப்பு நிலையத்தில் வாக்களித்தல்



### நடமாடும் வாக்களிப்பு நீலையங்கள்

வாக்களிக்கும் நிலையங்களுக்கு நேரில் வந்து வாக்களிக்க முடியாதவர்களுக்கு

#### பதிவுக்குத் தயாராகுதல்



#### பதிவு





#### மின்னிலக்க அடையாள அட்டை அல்லது செல்லுபடியாகும் கடப்பிதழ், அதனுடன் வாக்கு அட்டையைத் தேர்தல் அதீகாரியிடம் ஒப்படைக்கிறார்.

#### வாக்குச் சீட்டு வழங்குதல்



#### வாக்களித்தல்