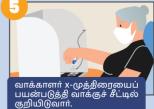

ென்றால் அவரால் வாக்களிக்க முடியுமா?

வாக்காளரிடம் வாக்கு அட்டை இல்லையென்றால், தேர்தல் அதிகாரியை அணுகி உதவி கோரலாம்.

தாதிமை இல்லங்களில் நடக்கவிருக்கும் 2023 அதிபர் தேர்தலுக்கான வாக்களிப்பு

தேர்தல் துறை தேர்ந்தெடுக்கப்பட்ட தாதிமை இல்லங்களில் வசிக்கும் வாக்காளர்கள் வாக்களிப்பதற்கு, சிறப்பு வாக்களிப்பு நிலையங்களை அமைக்கும். இது அவர்கள் வாக்களிப்பதற்கான வசதியை மேம்படுத்துகிறது.















## தாதிமை இல்லத்திலுள்ள சிறப்பு வாக்களிப்பு நிலையத்தில் வாக்களித்தல்



### நடமாடும் வாக்களிப்பு நீலையங்கள்

வாக்களிக்கும் நிலையங்களுக்கு நேரில் வந்து வாக்களிக்க முடியாதவர்களுக்கு

#### பதிவுக்குத் தயாராகுதல்



#### பதிவு





#### மின்னிலக்க அடையாள அட்டை அல்லது செல்லுபடியாகும் கடப்பிதழ், அதனுடன் வாக்கு அட்டையைத் தேர்தல் அதீகாரியிடம் ஒப்படைக்கிறார்.

#### வாக்குச் சீட்டு வழங்குதல்



#### வாக்களித்தல்